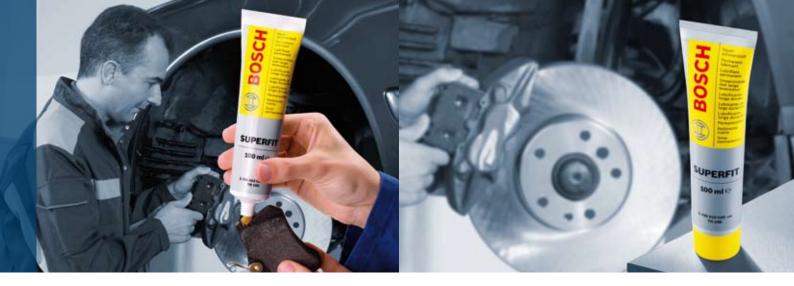

#### Improved comfort properties

- Problem: Assembly with or without lubricants containing copper can lead to resonant vibrations and/or make it more difficult for the pads to return smoothly when the brake is released. Both of these can result in noise.
- Solution: Using Superfit on the guide surfaces and on the rear of the pads.
- Advantage: Noise prevention(e.g. squeaky brakes) and improves the return of the brake pads at the end of braking sequence.

#### Protection against corrosion

- Problem: Environmental influences such as rain, road salt and dirt can cause corrosion.
- Solution: Superfit's excellent resistance to moisture helps prevent corrosion.
- Advantage: Superfit improves the durability of braking components. Importantly, Superfit is fully compatible with aluminium calipers. It doesn't contain any copper, which can react with aluminium.