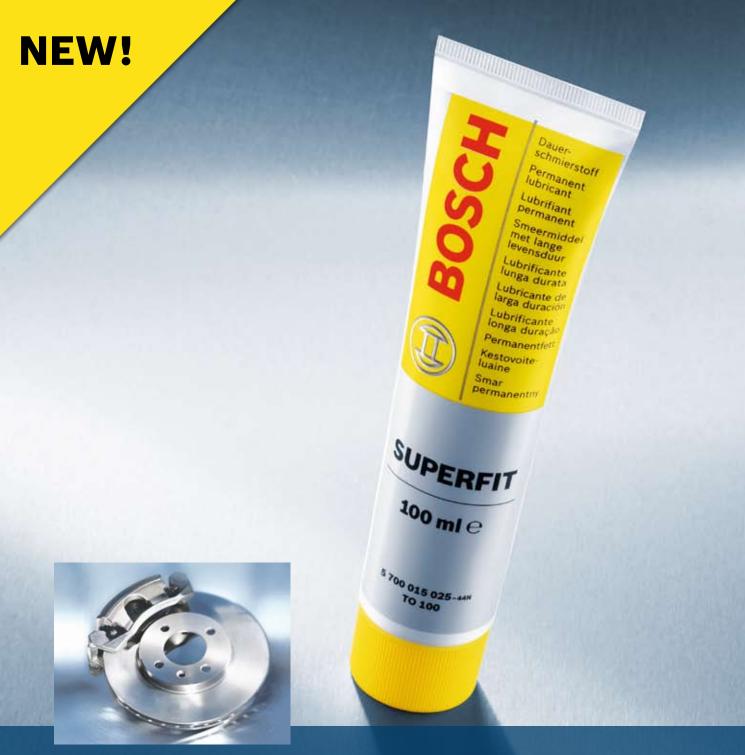

## **Bosch Superfit**: Metal-free permanent lubricant for brake assembly

- High performance lubricant prevents brake noise
- Long term reliability
- Robust and neutral

# **Bosch Superfit**: The high performance lubricant that effectively prevents brake noise

Through sophisticated research and an extensive series of tests, Bosch has developed a new product - a permanent lubricant that prevents noise from occurring on disc and drum brakes, thus ensuring a long and reliable service life.

Description Packing unit: 12 x 100 ml tubes 64.64.XX

5 700 015 025 (44N)

Your address for genuine Bosch quality: